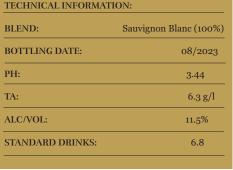

| TECHNICAL INFORMATION: |                        |
|------------------------|------------------------|
| BLEND:                 | Sauvignon Blanc (100%) |
| BOTTLING DATE:         | 08/2023                |
| PH:                    | 3.44                   |
| TA:                    | 6.3 g/l                |
| ALC/VOL:               | 11.5%                  |
| STANDARD DRINKS:       | 6.8                    |
|                        |                        |